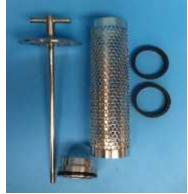

## STYLE "Y" STRAINERS

Style "Y" sanitary strainers are designed for straight through flow allowing for simple installation and cleaning. Flow can be reversed if required. They offer an "O" ring seal for absolute retention for exacting applications. Filter elements are available in "SANIWEDGE" wedge wire, perforated, with or without Stainless Steel mesh or bag overscreens. Metallic media available with retentions to 5 microns. Filter bag overcreens available from 1 micron. Standard finish is 3A certified 32ra outside, 25ra inside. All standard materials S/S 316L. Other exotic alloys also available. Buna N gaskets standard. Viton, Teflon, Silicon, EPDM (Standard/Grade 6) are available.