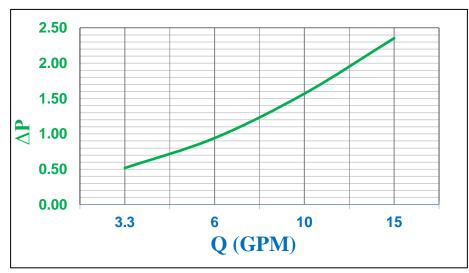

Based on specific process conditions, Newark Wire engineers can provide flow/pressure drop data to assist in your requirements. Typical data sheet is below.

Flow data for a 1-1/2"" Style "Y" long with a process fluid of 3000 cps. SaniWedge wedge wire element with .015" retention.