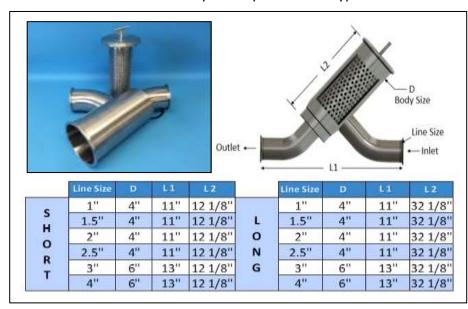

## STYLE "Y" STRAINERS

Style "Y" sanitary strainers are designed for straight through flow allowing for simple installation and cleaning. Flow can be reversed if required. They offer an "O" ring seal for absolute retention for exacting applications. Filter elements are available in "SANIWEDGE" wedge wire, perforated, with or without Stainless Steel mesh or bag overscreens. Metallic media available with retentions to 5 microns. Filter bag overcreens available from 1 micron. Standard finish is 3A certified 32ra outside, 25ra inside. All standard materials S/S 316L. Other exotic alloys also available. Buna N gaskets standard. Viton, Teflon, Silicon, EPDM (Standard/Grade 6) are available.