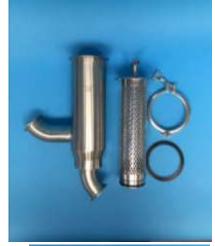

## STYLE "Y" STRAINERS

Style "Y" sanitary strainers are designed for straight through flow allowing for simple installation and cleaning. Flow can be reversed if required. They offer an "O" ring seal for absolute retention for exacting applications. Filter elements are available in "SANIWEDGE" wedge wire, perforated, with or without Stainless Steel mesh or bag overscreens. Metallic media available with retentions to 5 microns. Filter bag overcreens available from 1 micron. Standard finish is 3A certified 32ra outside, 25ra inside. All standard materials S/S 316L. Other exotic alloys also available. Buna N gaskets standard. Viton, Teflon, Silicon, EPDM (Standard/Grade 6) are available.